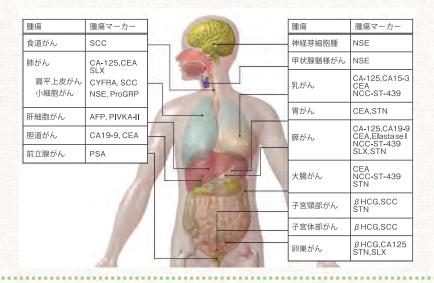

### 血液検查

腫瘍マーカーの測定が可能です。 腫瘍マーカーは癌の動態を把握する為の検査です。

# ★注目POINT

検査には1時間程の測 定時間がかかりますが 当日に結果がでます。

※腫瘍マーカーとは? 腫瘍ができたときに血液中に分泌されることがある特徴的な物質の事です。 画像診断と組み合わせることで、大腸・ 膵臓・肺・胃・肝臓・前立腺・子宮・卵巣 などのがん発見に有用です。