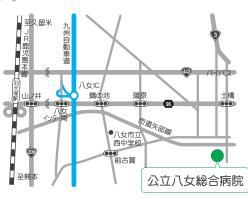

### 交通アクセス

堀川バス 福島又は公立病院前下車 西鉄バス 西鉄福島下車

JR 羽犬塚駅下車 堀川バス (25 分) 又はタクシー (15 分) 新幹線筑後船小屋駅下車 タクシー (20 分)

九州自動車道 八女 IC 車 10 分(外来駐車場完備)

〒834-0034 福岡県八女市高塚 540-2 TEL.0943-23-4131 http://www.hosp-yame.jp/hospital/